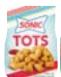

**4**59

Frozen Sonic Tots, Nathan's Onion Rings, Checkers Famous or Arby's Fries 16 to 28 oz.

6<sup>29</sup>

Orange Brand Cream Roll 5.36 to 6.45 oz.

**5**49

Bakery
Best Maid
Crispy Bars
2.8 to 3.8 oz.

2:\$4