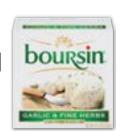

2:55

Ready to Bake Pie **Big Island Candies**Frozen 35 to 37 oz.

1999

Deli Assorted
Boursin
Cheese Spread
5.2 to 5.3 oz.

6<sup>99</sup>

**Surasang Kimchi** 

Korean Green Onion, Aged or Mustard Leaf Frozen 14.1 to 17.6 oz.