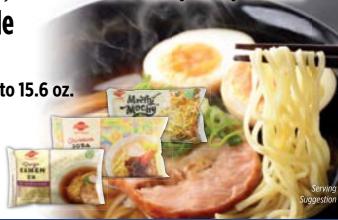

## Offers Good December 18 to 31, 2024

Frozen Shirakiku Ajitsuke **Inari Age** 

60 count

Frozen Ramen, Okinawa Soba or Mochy Mochy Noodles **Sun Noodle Savings!** 

Selected 12.5 to 15.6 oz.

**Original Crystal Farms Cream Cheese** 8 oz.