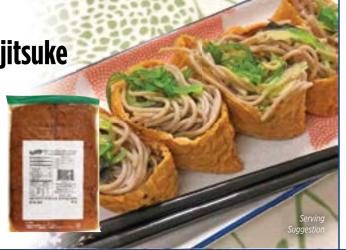

## Offers Good December 18 to 31, 2024

Frozen Shirakiku Ajitsuke **Inari Age** 

60 count

Frozen Ramen, Okinawa Soba or Mochy Mochy Noodles **Sun Noodle Savings!** 

Selected 12.5 to 15.6 oz.

**Original Crystal Farms Cream Cheese** 8 oz.