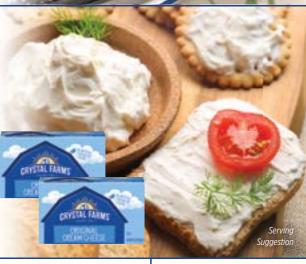

## Offers Good December 18 to 31, 2024

Frozen Shirakiku Ajitsuke **Inari Age** 

60 count

Frozen Ramen, Okinawa Soba or Mochy Mochy Noodles **Sun Noodle Savings!** 

Selected 12.5 to 15.6 oz.

**Original Crystal Farms Cream Cheese** 8 oz.