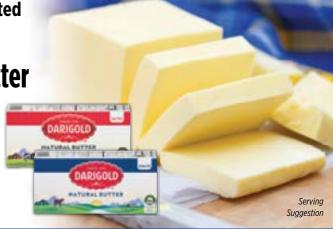

Salted or Unsalted **Darigold Natural Butter** 

1 lb. quarters

Pork Tonkatsu, Pork & Mozzarella or Chicken Katsu

Surasang **Fritters** Frozen 12 oz.

Aged, Green Onion or Mustard Leaf

Surasang Kimchi Frozen 14.1 to 17.6 oz.