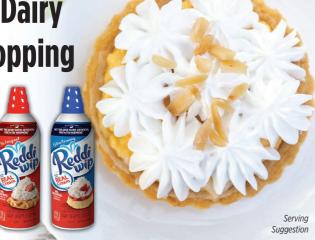

## Fall Havorites

Offers Good November 6 to 19, 2024

**Frozen Deep Dish Pillsbury Pie Crusts** 

2 count

**7**99

**Bakery Custard or Pumpkin Pie** 24 to 25 oz.

**Original or Extra Creamy** 

**Reddi-Wip Dairy Whipped Topping** 

6.5 oz.

**Z99** 

**Bakery** Simple Joy's **Mini Croissants** 10.9 oz.

**Shamrock Farms Heavy Whipping** Cream 16 oz.

**Rich & Creamy Shamrock Farms** Half & Half 16 oz.

Salted or Unsalted **Darigold Natural Butter** 