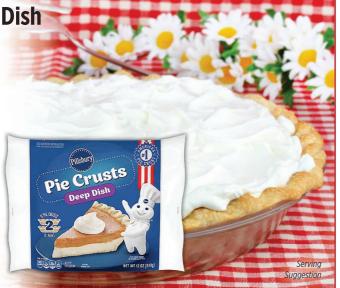

## Fall Havorites

Offers Good November 6 to 19, 2024

**Frozen Deep Dish Pillsbury Pie Crusts** 

2 count

**7**99

**Bakery Custard or Pumpkin Pie** 24 to 25 oz.

**Original or Extra Creamy** 

**Reddi-Wip Dairy Whipped Topping** 