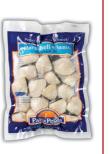

Pumpkin Pie Frozen 36 oz.

Handmade in Hawai'i

**Uncle's Ice Cream** 

Sandwich 6 oz.

Selected **Pillsbury Crescents** or Cinnamon Rolls

8 to 13 oz.

Selected Aiinomoto Gvoza **Dumplings** Frozen 24.7 oz.

Cooked **PanaPesca Hardshell Clams** Frozen 16 oz.