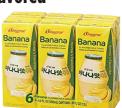

Banana, Coffee, Melon or Strawberry **Binggrae Flavored** 

Milk Drink 6 count

**HOT COUPON** Good November 6 to 19, 2024

Frozen Raw, Shell-On **Agua Star** White Shrimp 4 lbs. - 31 to 40 count

Without cpn 22.99 30-100 Limit 3 per cpn.